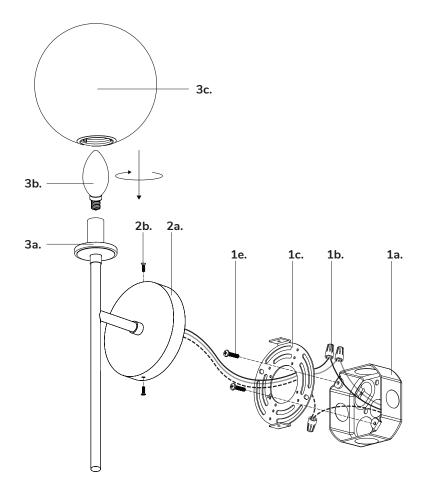

### Step 1

Remove fixture from its original package.

Separate mounting plate (1c) from canopy (2a) by removing canopy screws (2b).

## Step 3

Attach mounting plate (1c) to electrical junction box (1a) using junction box screws provided (1e) in hardware package.

## Step 4

Make proper electrical connections (black to hot "L", white to neutral "N",  $\boldsymbol{ground}$  to "GND") with wire nuts (1b) provided in hardware

## Step 5

Attach canopy (2a) to mounting plate (1c) with canopy screws (2b).

Install the recommended lamp (3b) (not provided) (referred on the socket label for maximum wattage and type) to fixture socket. Secure glass (3c) to fixture (3a) by threading clockwise.